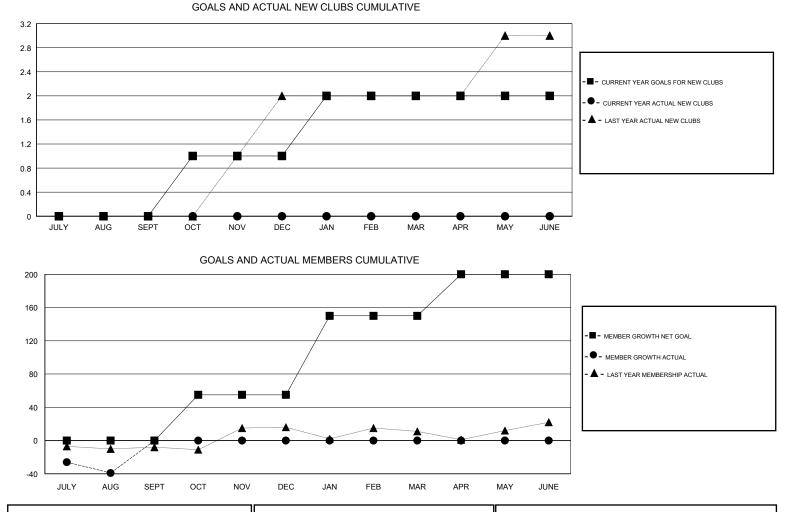

## LOCATION TEXAS

| Clubs<br>RESULTS FOR 2018-2019 |   |   |   | Members<br>RESULTS FOR 2018-2019 |    |    |    |
|--------------------------------|---|---|---|----------------------------------|----|----|----|
|                                |   |   |   |                                  |    |    |    |
| JULY/AUG/SEPT                  | 0 | 0 | 1 | JULY/AUG/SEPT                    | 0  | 29 | 61 |
| OCT/NOV/DEC                    | 1 | 0 | 0 | OCT/NOV/DEC                      | 55 | 0  | 0  |
| JAN/FEB/MAR                    | 1 | 0 | 0 | JAN/FEB/MAR                      | 95 | 0  | 0  |
| APR/MAY/JUNE                   | 0 | 0 | 0 | APR/MAY/JUNE                     | 50 | 0  | 0  |